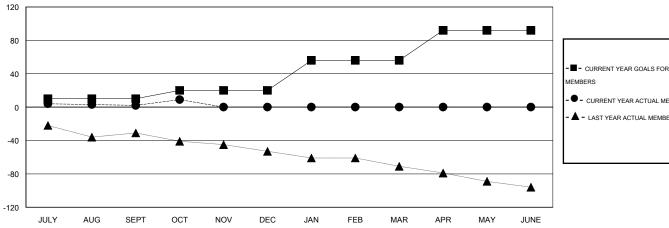

## GOALS AND ACTUAL MEMBERS CUMULATIVE

| -■- CURRENT YEAR GOALS FOR NEW    |
|-----------------------------------|
| MEMBERS                           |
| - ● - CURRENT YEAR ACTUAL MEMBERS |
| - A - LAST YEAR ACTUAL MEMBERS    |
|                                   |
|                                   |
| - ▲ - LAST YEAR ACTUAL MEMBERS    |